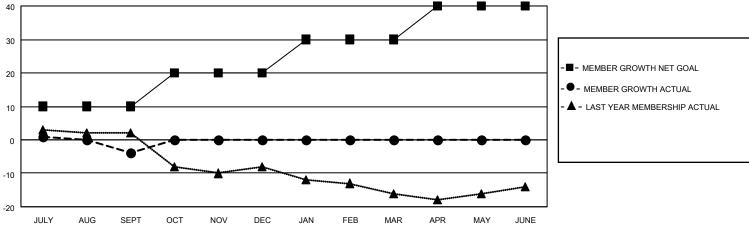

## District 14 H

|               | Club          | os          |               | Members  RESULTS FOR 2020-2021 |                        |                         |                                                    |  |
|---------------|---------------|-------------|---------------|--------------------------------|------------------------|-------------------------|----------------------------------------------------|--|
|               | RESULTS FOR   | R 2020-2021 |               |                                |                        |                         |                                                    |  |
| QUARTER       | NEW CLUB GOAL | NEW CLUBS   | DROPPED CLUBS | QUARTER MEMB                   | BER GROWTH NET<br>GOAL | MEMBER GROWTH<br>ACTUAL | DROPPED<br>MEMBERS ACTUAL<br>(including transfers) |  |
| JULY/AUG/SEPT | 0             | 0           | 0             | JULY/AUG/SEPT                  | 10                     | 8                       | 12                                                 |  |
| OCT/NOV/DEC   | 0             | 0           | 0             | OCT/NOV/DEC                    | 10                     | 0                       | 0                                                  |  |
| JAN/FEB/MAR   | 0             | 0           | 0             | JAN/FEB/MAR                    | 10                     | 0                       | 0                                                  |  |
| APR/MAY/JUNE  | 2             | 0           | 0             | APR/MAY/JUNE                   | 10                     | 0                       | 0                                                  |  |